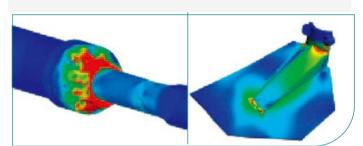

# Strongly built and reliable components

- ATEX motorization up to 75 kW
- Special bearings in the frame can stabilize the extremely long agitator shaft (up to over 28m)

Sealing system and flange fixing

Calculation of mechanical strength

Fermenter (with several agitators) - - Algeria Baraki