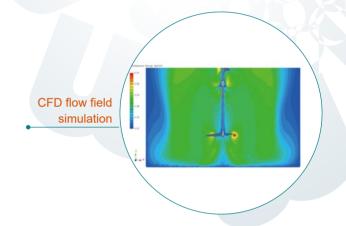

### ► Efficient propellers

 The geometry of MIXEL TTFD propellers increases the energetic efficiency of DIGIMIX