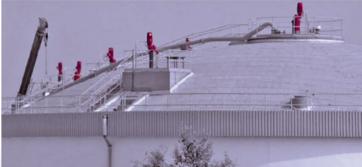

# Strongly built and reliable components

- ATEX motorization up to 75 kW
- Special bearings in the frame can stabilize the extremely long agitator shaft (up to over 28m)